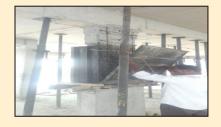

#### Repairs, Rehabilitations and Retrofitting of RCC Structures

**Repairs with PMR Mortar** 

**Strengthening of Slab** 

Strengthening of Beam

**Strengthening of Column** 

**RCC Jacketing** 

**Fiber Wrap Technique** 