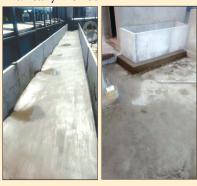

#### **Application Areas of Waterproofing Treatment**

**Foundations** 

Sump

**Ground Level Flooring** 

**Lift Pit** 

**Retaining Wall** 

**Swimming Pool** 

#### **Super Structures of Buildings (External)**

**External Wall Cracks** 

A.C. and Plumbing Holes

**Beam and Wall Joints** 

**Sealant Applications For Doors And Windows Joints** 

**Wall and Sunshade Joints** 