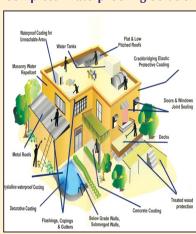

#### **Application Areas of Waterproofing Treatment**

**Foundations** 

Sump

**Ground Level Flooring** 

**Lift Pit** 

**Retaining Wall** 

**Swimming Pool** 

## **Super Structures of Buildings (Internal)**

**Wall Cracks** 

**Wash Areas** 

**Wall Dampness** 

**Balconys** 

**Toilets** 

**Balconys** 

#### **Super Structures of Buildings (External)**

**External Wall Cracks** 

A.C. and Plumbing Holes

**Beam and Wall Joints** 

**Sealant Applications For Doors And Windows Joints** 

**Wall and Sunshade Joints** 

## **Roofing Structures**

**Expansion Joints** 

**Plantary Boxes** 

**Terrace Flooring Patch Works** 

**Pitched Roof** 

**Pressure Grouting** 

**Water Tank** 

**Terrace Flooring Existing** 