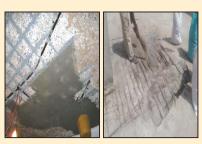

#### Repairs, Rehabilitations and Retrofitting of RCC Structures

**Repairs with PMR Mortar** 

**Strengthening of Slab** 

Strengthening of Beam

**Strengthening of Column** 

**RCC Jacketing** 

**Fiber Wrap Technique** 