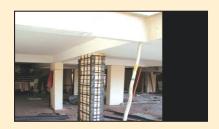

#### Repairs, Rehabilitations and Retrofitting of RCC Structures

**Repairs with PMR Mortar** 

**Strengthening of Slab** 

Strengthening of Beam

**Strengthening of Column** 

**RCC Jacketing** 

**Fiber Wrap Technique** 