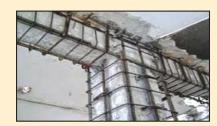

#### Repairs, Rehabilitations and Retrofitting of RCC Structures

**Repairs with PMR Mortar** 

**Strengthening of Slab** 

Strengthening of Beam

**Strengthening of Column** 

**RCC Jacketing** 

**Fiber Wrap Technique** 