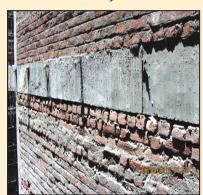

#### Repairs, Rehabilitations and Retrofitting of RCC Structures

**Repairs with PMR Mortar** 

**Strengthening of Slab** 

Strengthening of Beam

**Strengthening of Column** 

**RCC Jacketing** 

**Fiber Wrap Technique** 