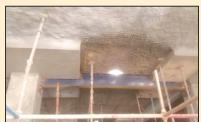

#### Repairs, Rehabilitations and Retrofitting of RCC Structures

**Repairs with PMR Mortar** 

**Strengthening of Slab** 

Strengthening of Beam

**Strengthening of Column** 

**RCC Jacketing** 

**Fiber Wrap Technique** 