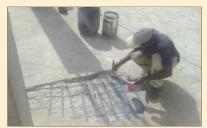

#### Repairs, Rehabilitations and Retrofitting of RCC Structures

**Repairs with PMR Mortar** 

**Strengthening of Slab** 

Strengthening of Beam

**Strengthening of Column** 

**RCC Jacketing** 

**Fiber Wrap Technique** 