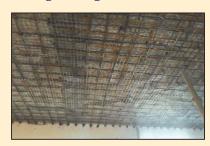

#### Repairs, Rehabilitations and Retrofitting of RCC Structures

**Repairs with PMR Mortar** 

**Strengthening of Slab** 

Strengthening of Beam

**Strengthening of Column** 

**RCC Jacketing** 

**Fiber Wrap Technique** 