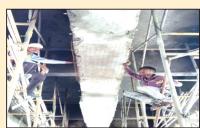

#### Repairs, Rehabilitations and Retrofitting of RCC Structures

**Repairs with PMR Mortar** 

**Strengthening of Slab** 

Strengthening of Beam

**Strengthening of Column** 

**RCC Jacketing** 

**Fiber Wrap Technique** 