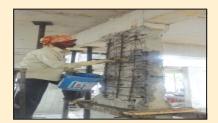

#### Repairs, Rehabilitations and Retrofitting of RCC Structures

**Repairs with PMR Mortar** 

**Strengthening of Slab** 

Strengthening of Beam

**Strengthening of Column** 

**RCC Jacketing** 

**Fiber Wrap Technique** 